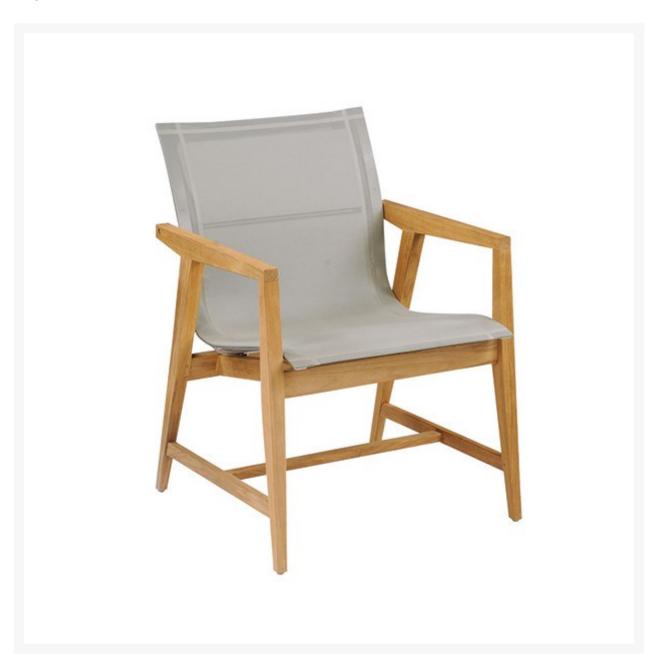

## Kingsley Bate Marin Dining Armchair

KYB-MN15

The Marin Collection has classic Danish styling with beautifully tapered arms and legs meeting at sharp angles. Sturdy frames are crafted from Grade A wood and stainless-steel hardware. Batyline sling seating surfaces are comfortable, replaceable, and easy to maintain.

- Price is listed per chair and sold in pairs
- Materials: Solid Teak, stainless steel
- Your choice of Batyline sling fabric
- Tapered arms and legs
- Easy to clean and care for
- No cushion necessary
- Beautiful Grade A teak will weather into a much-desired silver gray
- Dimensions: 24"W x 25"D x 34.5"H; SH 18"; AH 25.5"; 25 lbs