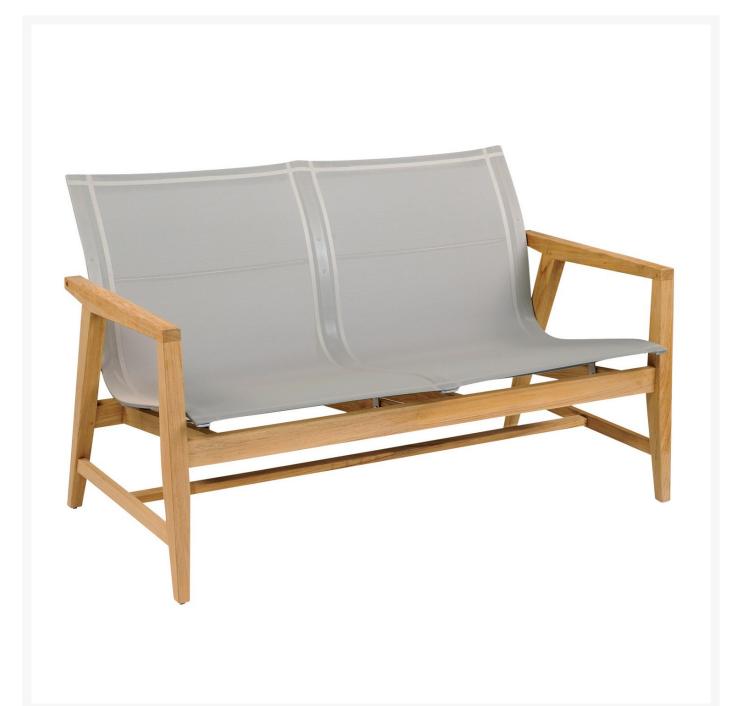

## Kingsley Bate Marin Club Settee

KYB-MN55

The Marin Collection has classic Danish styling with beautifully tapered arms and legs meeting at sharp angles. Sturdy frames are crafted from Grade A wood and stainless-steel hardware. Batyline sling seating surfaces are comfortable, replaceable, and easy to maintain.

- Includes: 1 settee
- Materials: Solid Teak, stainless steel
- Your choice of Batyline sling fabric
- Tapered arms and legs
- Easy to clean and care for
- No cushion necessary
- Beautiful Grade A teak will weather into a much-desired silver gray
- Dimensions: 51"L x 29.5"D x 31"H; SH 15.5"; AH 22.5"; 45 lbs