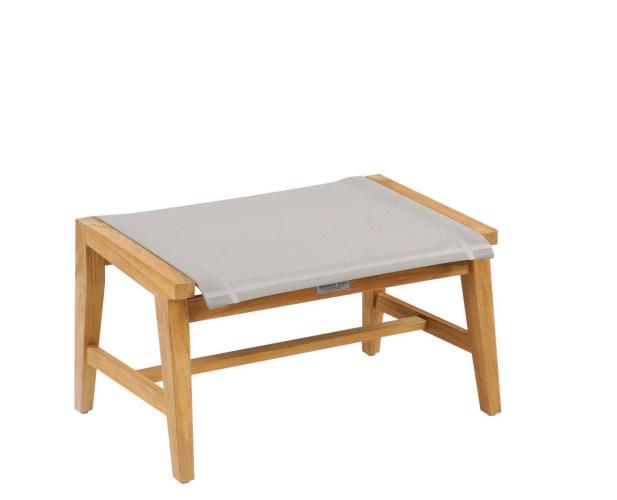

## Kingsley Bate Marin Club Ottoman

KYB-MN10

The Marin Collection has classic Danish styling with beautifully tapered arms and legs meeting at sharp angles. Sturdy frames are crafted from Grade A wood and stainless-steel hardware. Batyline sling seating surfaces are comfortable, replaceable, and easy to maintain.

- Includes: 1 club ottoman
- Materials: Solid Teak, stainless steel
- Your choice of Batyline sling fabric
- Tapered arms and legs
- Easy to clean and care for
- No cushion necessary
- Beautiful Grade A teak will weather into a much-desired silver gray
- Dimensions: 27"W x 19.5"D x 15.5"H; 17 lbs