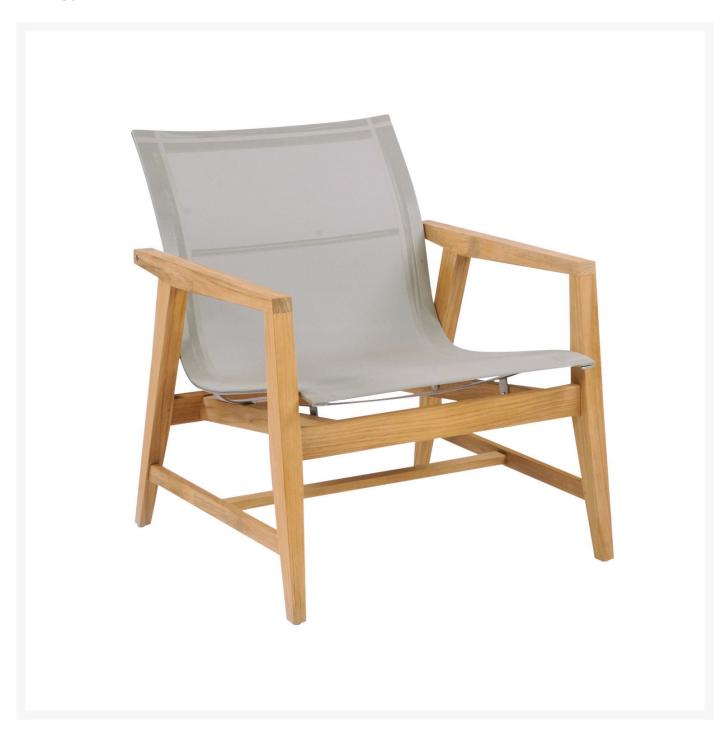

## Kingsley Bate Marin Club Chair

KYB-MN30

The Marin Collection has classic Danish styling with beautifully tapered arms and legs meeting at sharp angles. Sturdy frames are crafted from Grade A wood and stainless-steel hardware. Batyline sling seating surfaces are comfortable, replaceable, and easy to maintain.

- Includes: 1 club chair
- Materials: Solid Teak, stainless steel
- Your choice of Batyline sling fabric
- Tapered arms and legs
- Easy to clean and care for
- No cushion necessary
- Beautiful Grade A teak will weather into a much-desired silver gray
- Dimensions: 27"W x 29.5"D x 31"H; SH 15.5"; AH 22.5"; 29 lbs