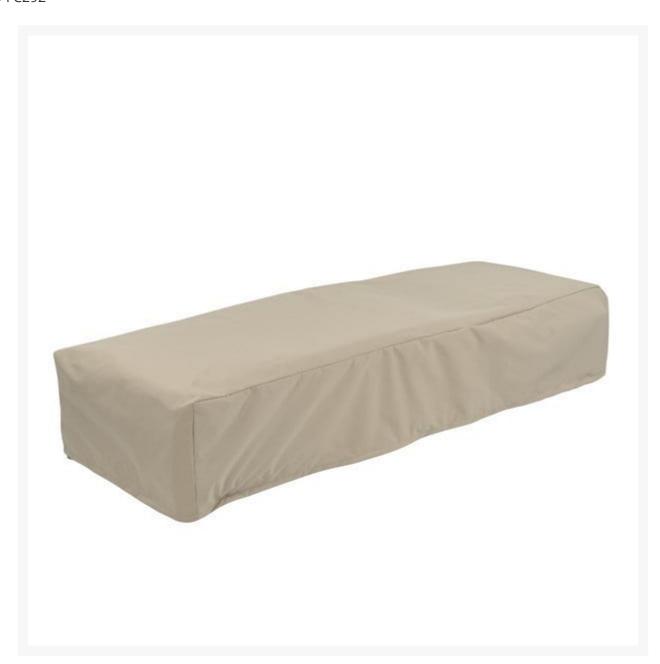

## Kingsley Bate Marin Chaise Lounge Cover

KYB-FC292

Extend the life of your Kingsley-Bate furniture with custom-made covers. Covering your furniture when not in use can protect it from dirt, inclement weather, and ultra violet rays.

- Custom made to fit Marin Chaise Lounge MN70 only
- Protect your investment from dust, dirt, and the elements
- 100% solution-dyed polyester fabric
- Colorfast up to 1,000 hours of sunlight
- Treated with a highly water-resistant backing that performs at temperatures of -25°F
- Tenting devices included with some items to help prevent water from pooling
- Easy to use buckles
- 1 year warranty