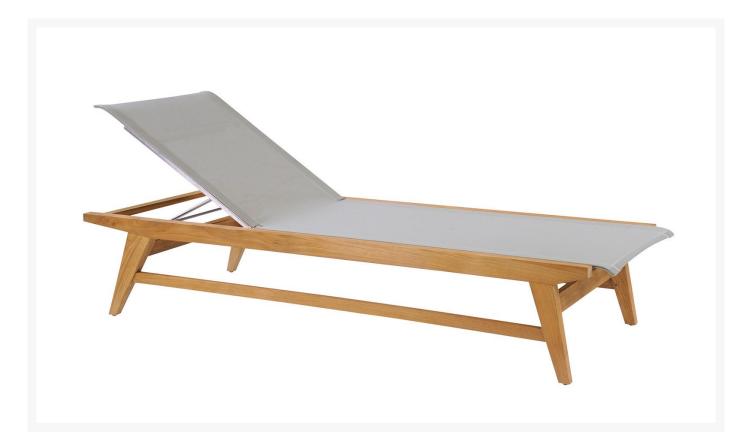

## Kingsley Bate Marin Chaise Lounge

KYB-MN70

The Marin Collection has classic Danish styling with beautifully tapered arms and legs meeting at sharp angles. Sturdy frames are crafted from Grade A wood and stainless-steel hardware. Batyline sling seating surfaces are comfortable, replaceable, and easy to maintain.

- Price is listed per chaise lounge. Sold in a minimum quantity of 2. Single units are available for 3 or more.
- Materials: Solid Teak, stainless steel
- Your choice of Batyline sling fabric
- Tapered arms and legs
- Easy to clean and care for
- No cushion necessary
- Beautiful Grade A teak will weather into a much-desired silver gray
- Dimensions: 79"L x 27.5"W x 14.5"H; 58 lbs