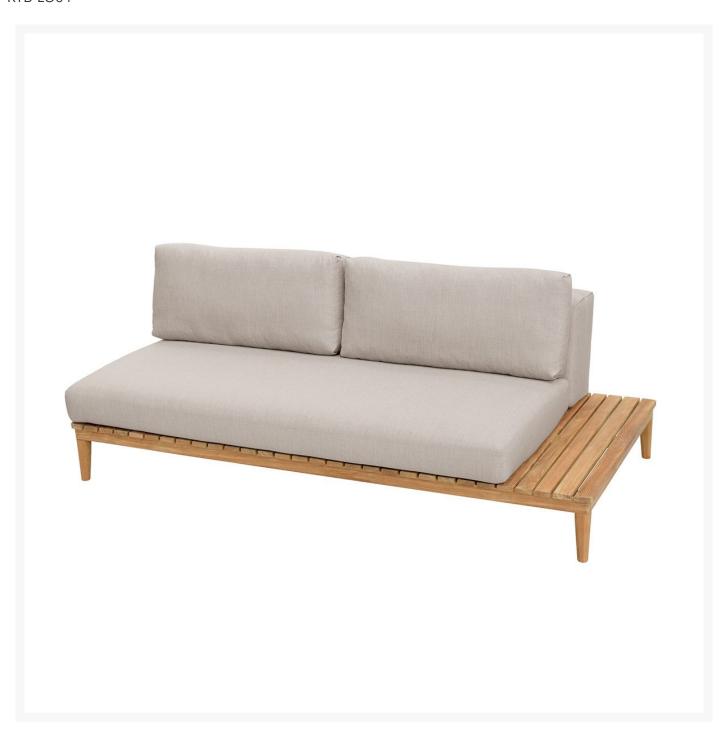

## Kingsley Bate Lotus Sectional Settee with Right Facing Table

KYB-LO64

Inspired by the tranquility of modern Asian architecture, the Lotus Collection takes a minimalist approach to

maximum functionality. Its frames and platforms are crafted in premium solid teak. It comes with weather resistant Sunbrella® Rain fabric cushions.

- Includes: 1 sectional settee with right facing table
- Material: Solid Teak
- Minimalist design based on Asian architecture
- Pliable sling decking that supports thick, comfortable cushions
- Weather resistant Sunbrella® Rain fabric cushions
- Sectional direction is determined by facing the furniture; not when seated
- Dimensions: 81"L x 40.5"D x 32"H; SH 15.5"; 119 lbs