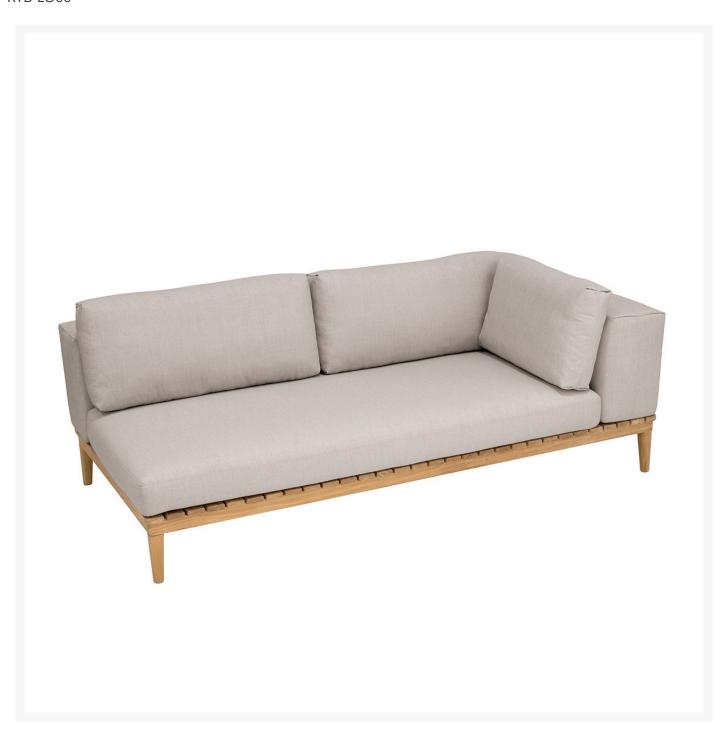

## Kingsley Bate Lotus Sectional Settee with Right Corner

KYB-LO66

Inspired by the tranquility of modern Asian architecture, the Lotus Collection takes a minimalist approach to

maximum functionality. Its frames and platforms are crafted in premium solid teak. It comes with weather resistant Sunbrella® Rain fabric cushions.

- Includes: 1 sectional settee with right corner
- Material: Solid Teak
- Minimalist design based on Asian architecture
- Pliable sling decking that supports thick, comfortable cushions
- Weather resistant Sunbrella® Rain fabric cushions
- Sectional direction is determined by facing the furniture; not when seated
- Dimensions: 81"L x 40.5"D x 32"H; SH 15.5"; AH 26.5"; 131 lbs