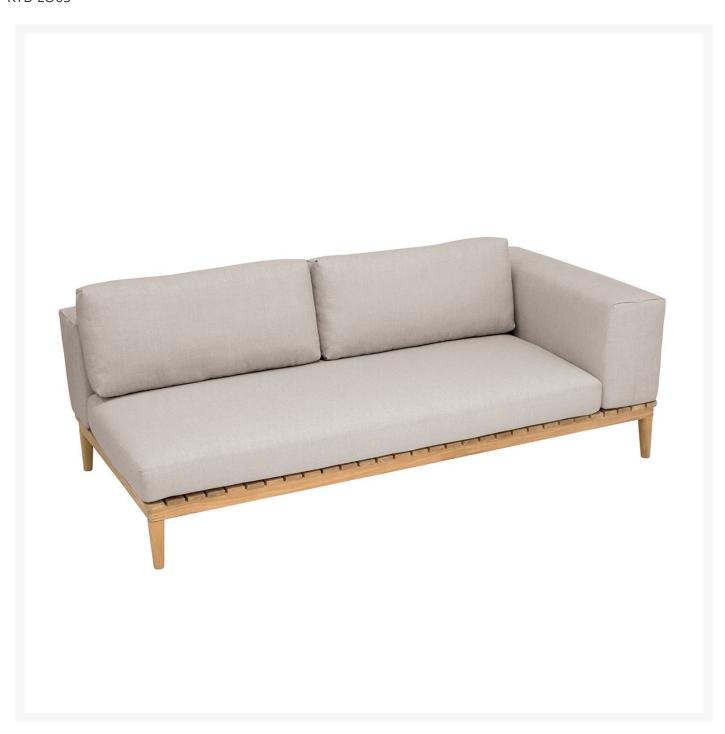

## Kingsley Bate Lotus Sectional Settee with Right Arm

KYB-LO65

Inspired by the tranquility of modern Asian architecture, the Lotus Collection takes a minimalist approach to

maximum functionality. Its frames and platforms are crafted in premium solid teak. It comes with weather resistant Sunbrella® Rain fabric cushions.

- Includes: 1 sectional settee with right arm
- Material: Solid Teak
- Minimalist design based on Asian architecture
- Pliable sling decking that supports thick, comfortable cushions
- Weather resistant Sunbrella® Rain fabric cushions
- Sectional direction is determined by facing the furniture; not when seated
- Dimensions: 81"L x 40.5"D x 32"H; SH 15.5"; AH 26.5"; 125 lbs