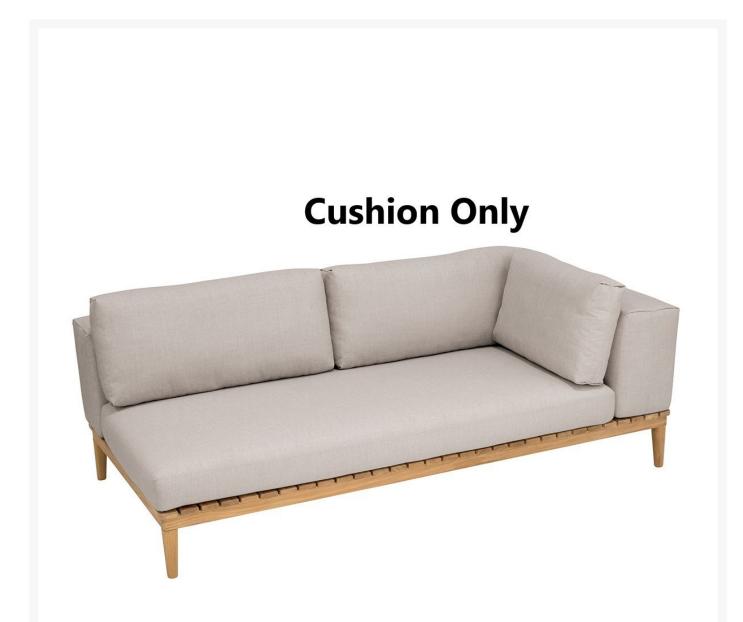

## Kingsley Bate Lotus Sectional Settee Seat & Back Cushion

KYB-CUS214

Cushions for Kingsley Bate Lotus Sectional Settee with Corner. These cushions are made for outdoor use and are constructed of polyester foam fill wrapped in acrylic fabric.

- Set of 6 Includes: 1 seat, 1 upholstered back, 1 upholstered arm, 1 corner and 2 back outdoor cushions; furniture sold separately
- Custom made to fit Lotus Sectional Settee with Corner LO63 and LO66 only
- Color: Sunbrella Cast Silver Rain
- Water repellent, mildew resistant, and colorfast
- Filled with polyester fiber
- Color coordinated nylon zippers