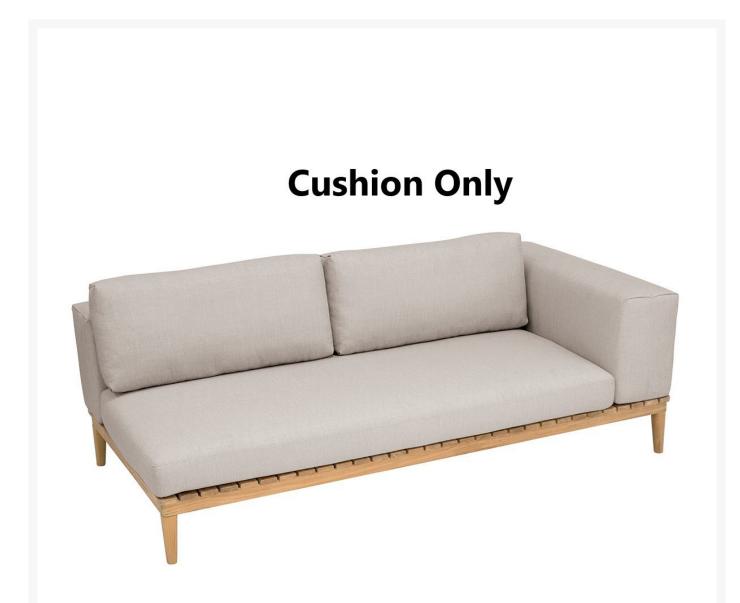

## Kingsley Bate Lotus Sectional Settee Seat & Back Cushion

KYB-CUS213

Cushions for Kingsley Bate Lotus Sectional Settee with Arm. These cushions are made for outdoor use and are constructed of polyester foam fill wrapped in acrylic fabric.

- Set of 5 Includes: 1 seat, 1 upholstered back, 1 upholstered arm and 2 back outdoor cushions; furniture sold separately
- Custom made to fit Lotus Sectional Settee with Arm LO62 and LO65 only
- Color: Sunbrella Cast Silver Rain
- Water repellent, mildew resistant, and colorfast
- Filled with polyester fiber
- Color coordinated nylon zippers