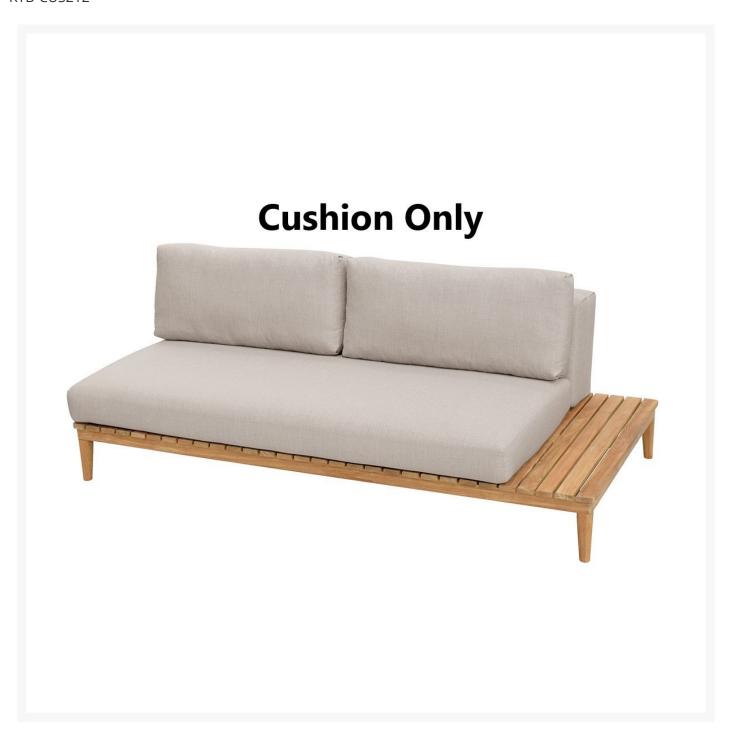

## Kingsley Bate Lotus Sectional Settee Seat & Back Cushion

KYB-CUS212

Cushions for Kingsley Bate Lotus Sectional Settee with Table. These cushions are made for outdoor use and are constructed of polyester foam fill wrapped in acrylic fabric.

- Set of 4 Includes: 1 seat, 1 upholstered back and 2 back outdoor cushions; furniture sold separately
- Custom made to fit Lotus Sectional Settee with Table LO61 and LO64 only
- Color: Sunbrella Cast Silver Rain
- Water repellent, mildew resistant, and colorfast
- Filled with polyester fiber
- Color coordinated nylon zippers