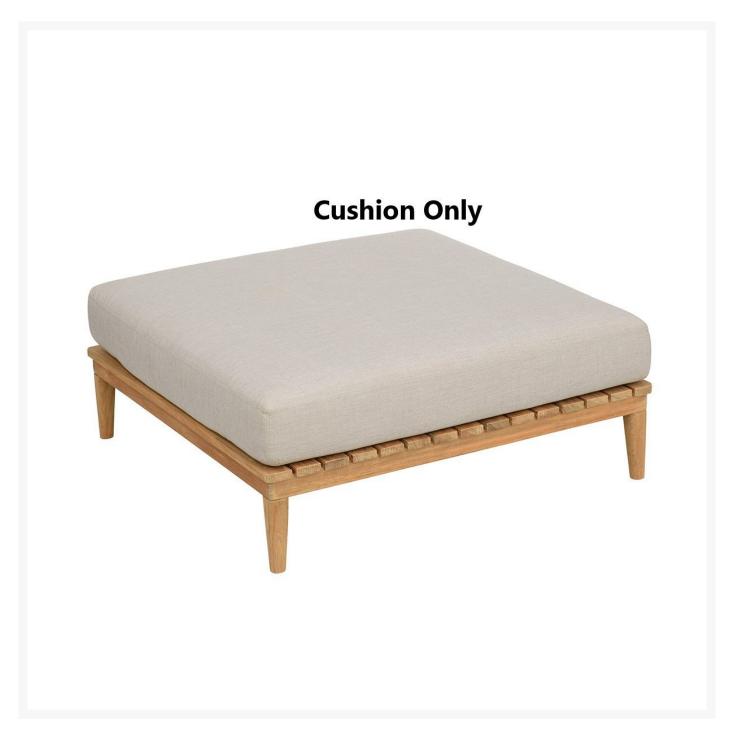

## Kingsley Bate Lotus Sectional Ottoman Cushion

KYB-CUS210

Cushion for Kingsley Bate Lotus Sectional Ottoman. This cushion is made for outdoor use and is constructed of polyester foam fill wrapped in acrylic fabric.

- Includes: 1 outdoor cushion; furniture sold separately
- Custom made to fit Lotus Sectional Ottoman LO31 only
- Color: Sunbrella Cast Silver Rain
- Water repellent, mildew resistant, and colorfast
- Color coordinated nylon zippers
- Filled with polyester fiber and reticulated foam