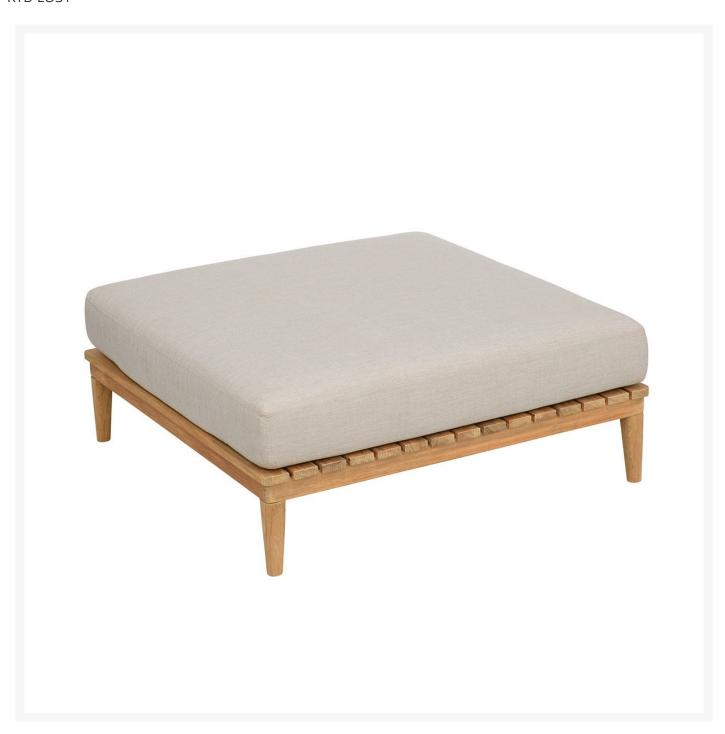

## Kingsley Bate Lotus Sectional Ottoman

KYB-LO31

Inspired by the tranquility of modern Asian architecture, the Lotus Collection takes a minimalist approach to

maximum functionality. Its frames and platforms are crafted in premium solid teak. It comes with weather resistant Sunbrella® Rain fabric cushions.

- Includes: 1 sectional ottoman
- Material: Solid Teak
- Minimalist design based on Asian architecture
- Pliable sling decking that supports thick, comfortable cushions
- Weather resistant Sunbrella® Rain fabric cushions
- Dimensions: 40.5"L x 40.5"D x 15.5"H; 43 lbs