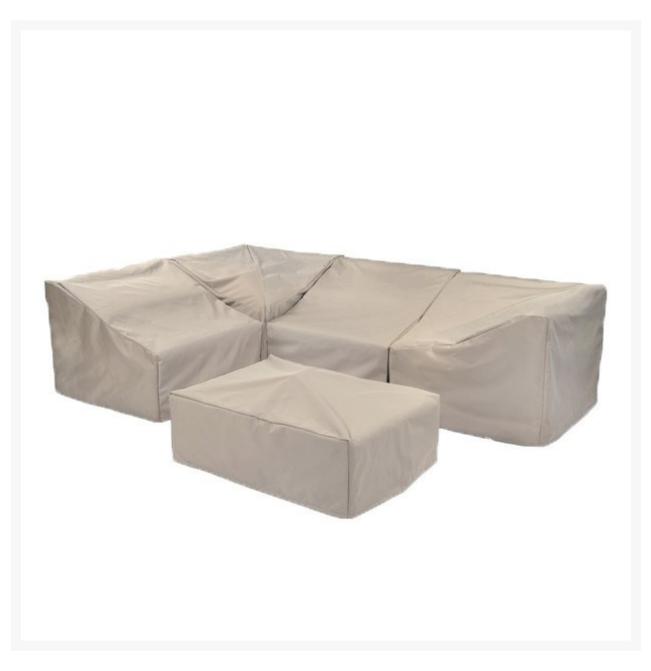

## Kingsley Bate Lotus Sectional Main Panel - Settee Cover with Right Corner

KYB-FC354

Extend the life of your Kingsley-Bate furniture with custom made covers. Covering your furniture when not in use can protect it from dust and dirt, inclement weather, and ultra violet rays. Dining furniture may be

- Custom made to fit the Kingsley Bate Lotus Sectional Settee with Right Corner LO66 only
- Must order each sectional main panel and separately-sold end panels to create a customized cover
- Sectional direction is determined by facing the furniture; not when seated
- Protect your investment from dust, dirt, and the elements
- 100% solution-dyed polyester fabric
- Colorfast up to 1,000 hours of sunlight
- Treated with a highly water-resistant backing that performs at temperatures of -25°F
- Tenting devices included with some items to help prevent water from pooling
- Easy to use buckles
- 1 year warranty