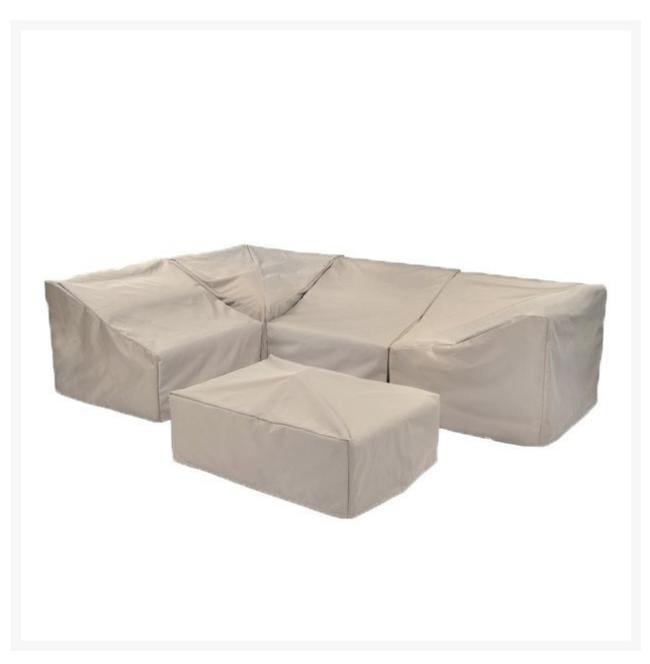

## Kingsley Bate Lotus Sectional Main Panel - Settee Cover with Left Corner

KYB-FC353

Extend the life of your Kingsley-Bate furniture with custom made covers. Covering your furniture when not in use can protect it from dust and dirt, inclement weather, and ultra violet rays. Dining furniture may be protected with a single cover that encases the entire dining set, or with separate covers for the individual chairs and table, where available.

- Custom made to fit the Kingsley Bate Lotus Sectional Settee with Left Corner LO63 only
- Must order each sectional main panel and separately-sold end panels to create a customized cover
- Sectional direction is determined by facing the furniture; not when seated
- Protect your investment from dust, dirt, and the elements
- 100% solution-dyed polyester fabric
- Colorfast up to 1,000 hours of sunlight
- Treated with a highly water-resistant backing that performs at temperatures of -25°F
- Tenting devices included with some items to help prevent water from pooling
- Easy to use buckles
- 1 year warranty