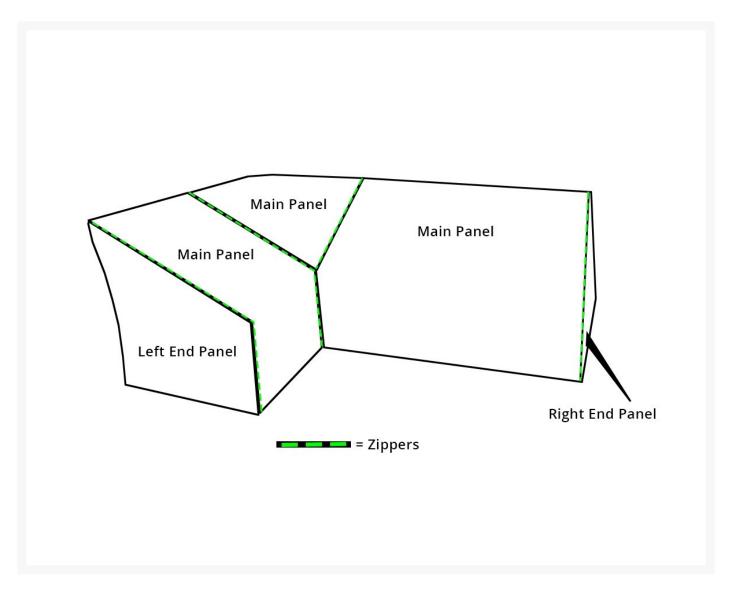

## Kingsley Bate Lotus Sectional Cover -Right End Panel

KYB-FC362

Kingsley Bate Lotus Sectional Right End Panel extend the life of your Kingsley-Bate furniture with custom made covers. Covering your furniture when not in use can protect it from dust and dirt, inclement weather, and ultra violet rays. Made from 100% solution-dyed polyester fabric; colorfast up to 1,000 hours of sunlight. Treated with a highly water-resistant backing that performs at temperatures of -25F, these covers feature easy to use buckles to secure covers to furniture. Tenting devices included with some items to help prevent water from pooling. There is no guarantee that this cover will fit any other piece of furniture other then those pieces listed.

- Zips onto ends of the Lotus sectional main panels
- Must order each sectional main panel and separately-sold end panels to create a customized cover
- Sectional direction is determined by facing the furniture; not when seated
- Panels zip together
- Protect your investment from dust, dirt, and the elements
- 100% solution-dyed polyester fabric
- Water resistant
- Easy to use buckles
- 1 year warranty