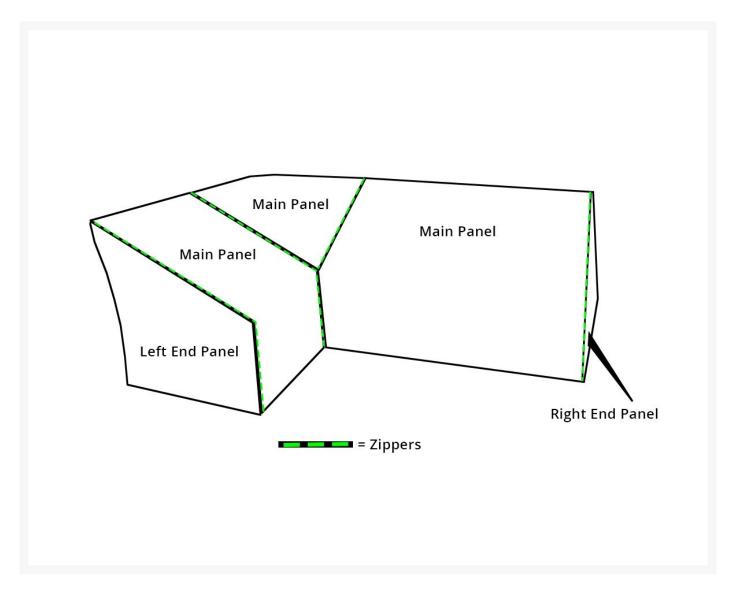

## Kingsley Bate Lotus Sectional Cover -Left End Panel

KYB-FC361

Kingsley Bate Lotus Sectional Left End Panel extend the life of your Kingsley-Bate furniture with custom made covers. Covering your furniture when not in use can protect it from dust and dirt, inclement weather, and ultra violet rays. Made from 100% solution-dyed polyester fabric; colorfast up to 1,000 hours of sunlight. Treated with a highly water-resistant backing that performs at temperatures of -25F, these covers feature easy to use buckles to secure covers to furniture. Tenting devices included with some items to help prevent water from pooling. There is no guarantee that this cover will fit any other piece of furniture other then those pieces listed.

- Zips onto ends of the Lotus sectional main panels
- Must order each sectional main panel and separately-sold end panels to create a customized cover
- Sectional direction is determined by facing the furniture; not when seated
- Panels zip together
- Protect your investment from dust, dirt, and the elements
- 100% solution-dyed polyester fabric
- Water resistant
- Easy to use buckles
- 1 year warranty