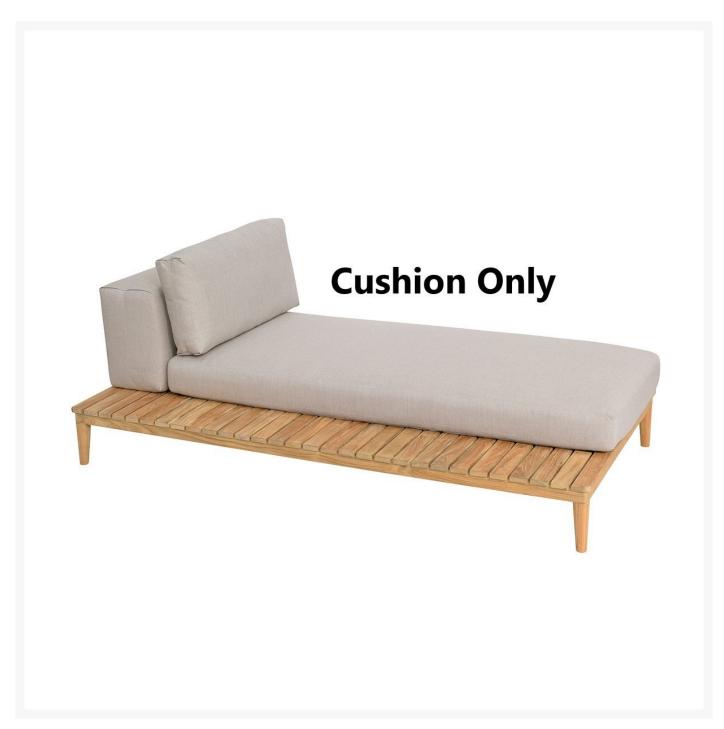

## Kingsley Bate Lotus Sectional Chaise Seat & Back Cushion

KYB-CUS215

Cushions for Kingsley Bate Lotus Sectional Chaise Lounge with Table. These cushions are made for outdoor use and are constructed of polyester foam fill wrapped in acrylic fabric.

- Set of 6 Includes: 1 seat, 1 upholstered back, 1 upholstered arm, 1 corner and 2 back outdoor cushions; furniture sold separately
- Custom made to fit Lotus Sectional Chaise with Table LO72 and LO73 only
- Color: Sunbrella Cast Silver Rain
- Water repellent, mildew resistant, and colorfast
- Filled with polyester fiber
- Color coordinated nylon zippers