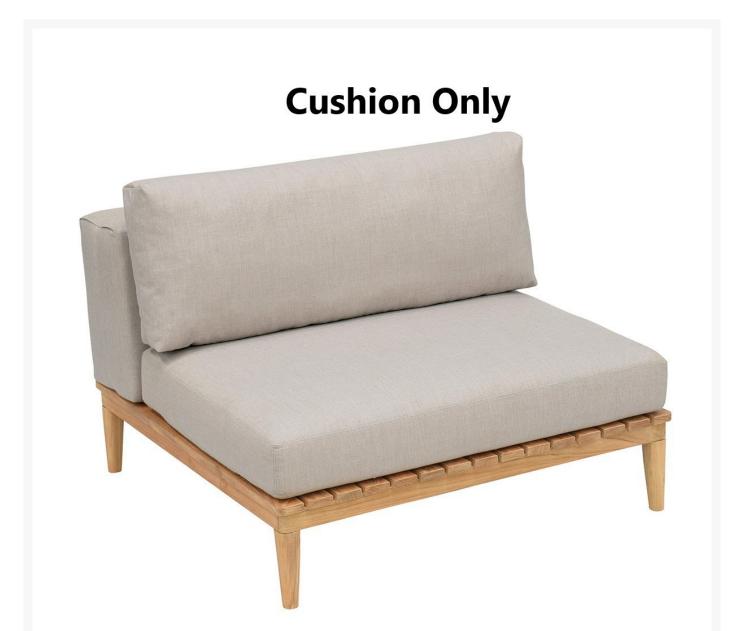

## Kingsley Bate Lotus Sectional Armless Chair Seat & Back Cushion

KYB-CUS211

Cushions for Kingsley Bate Lotus Sectional Armless Chair. These cushions are made for outdoor use and are constructed of polyester foam fill wrapped in acrylic fabric.

- Set of 3 Includes: 1 seat, 1 back and upholstered back outdoor cushion; furniture sold separately
- Custom made to fit Lotus Sectional Armless Chair LO32 only
- Water repellent, mildew resistant, and colorfast
- Filled with polyester fiber
- Color coordinated nylon zippers
- Color: Sunbrella Cast Silver Rain