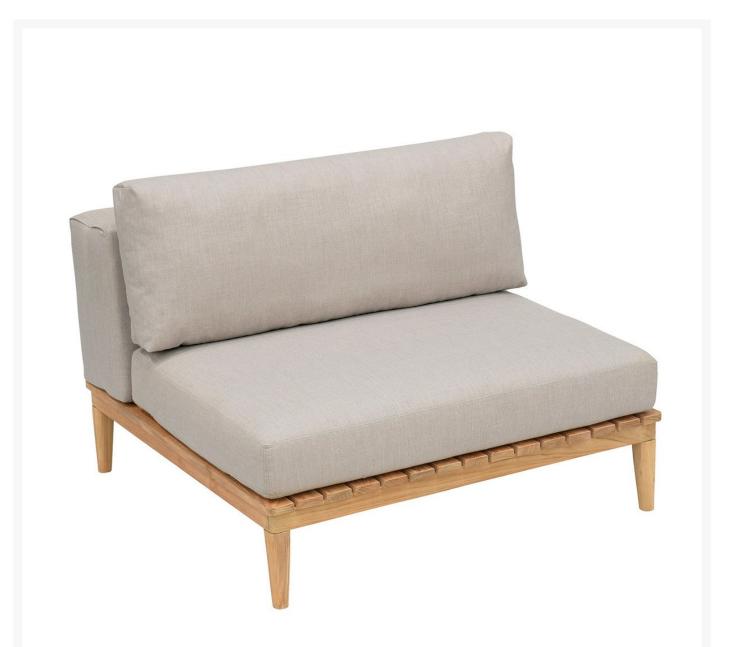

## Kingsley Bate Lotus Sectional Armless Chair

KYB-LO32

Inspired by the tranquility of modern Asian architecture, the Lotus Collection takes a minimalist approach to

maximum functionality. Its frames and platforms are crafted in premium solid teak. It comes with weather resistant Sunbrella® Rain fabric cushions.

- Includes: 1 sectional armless chair
- Material: Solid Teak
- Minimalist design based on Asian architecture
- Pliable sling decking that supports thick, comfortable cushions
- Weather resistant Sunbrella® Rain fabric cushions
- Dimensions: 40.5"L x 40.5"D x 32"H; SH 15.5"; 64 lbs