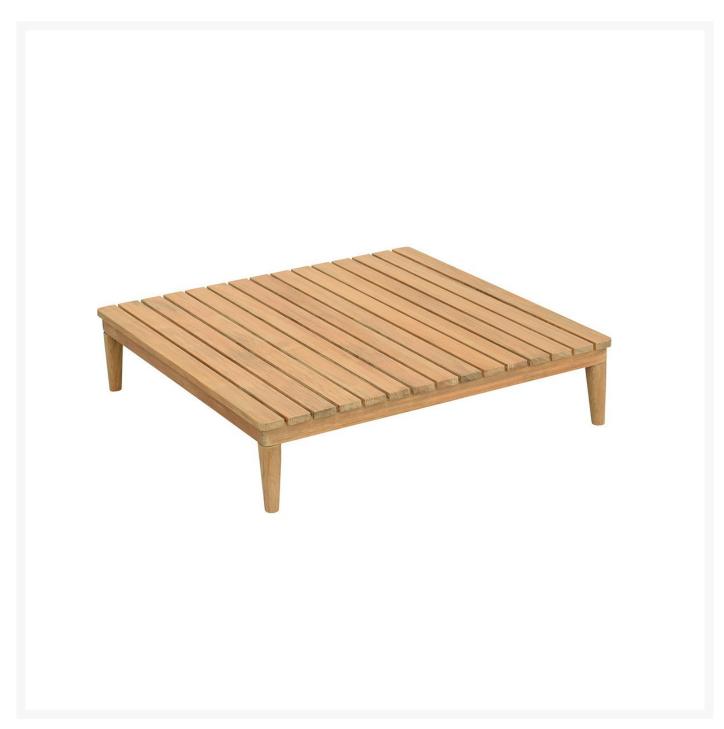

## Kingsley Bate Lotus 40.5" Square Coffee Table

KYB-LO41

Inspired by the tranquility of modern Asian architecture, the Lotus Collection takes a minimalist approach to

maximum functionality. Its frames and platforms are crafted in premium solid teak. It comes with weather resistant Sunbrella® Rain fabric cushions.

- Includes: 1 square coffee table
- Material: Solid Teak
- Minimalist design based on Asian architecture
- Pliable sling decking that supports thick, comfortable cushions
- Weather resistant Sunbrella® Rain fabric cushions
- Dimensions: 40.5"L x 40.5"D x 9.5"H; 40 lbs