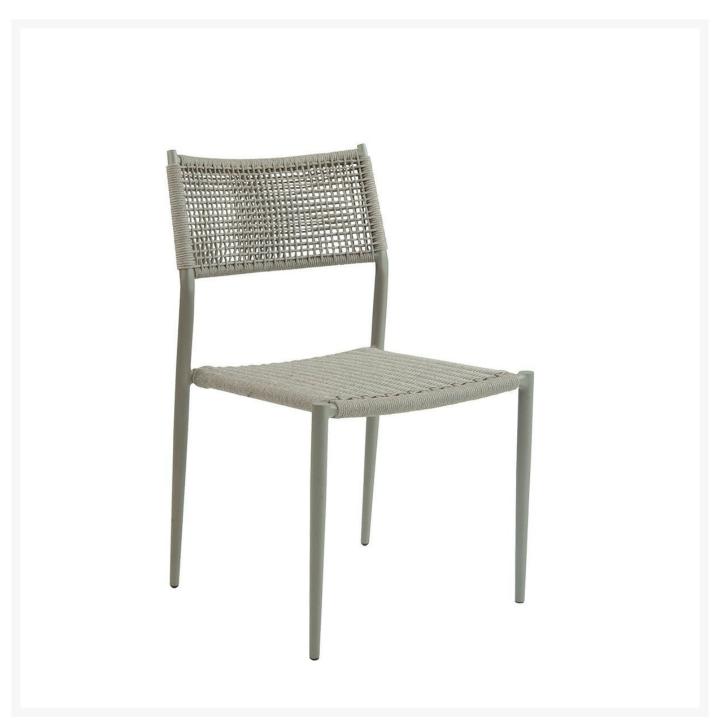

## Kingsley Bate La Jolla Aluminum Stacking Side Chair

KYB-LJ14PY

Drawing inspiration from the iconic seaside enclave, the La Jolla collection showcases sleek modern design.

Crafted from rustproof aluminum frames with distinct tapered legs, the collection offers both durability and style. Seating surfaces are hand-woven from weather-friendly rope and may be used with or without cushions. The collection highlights beautiful elements in Grade A teak, from the dining chair arms to the wide slats of the tabletop.