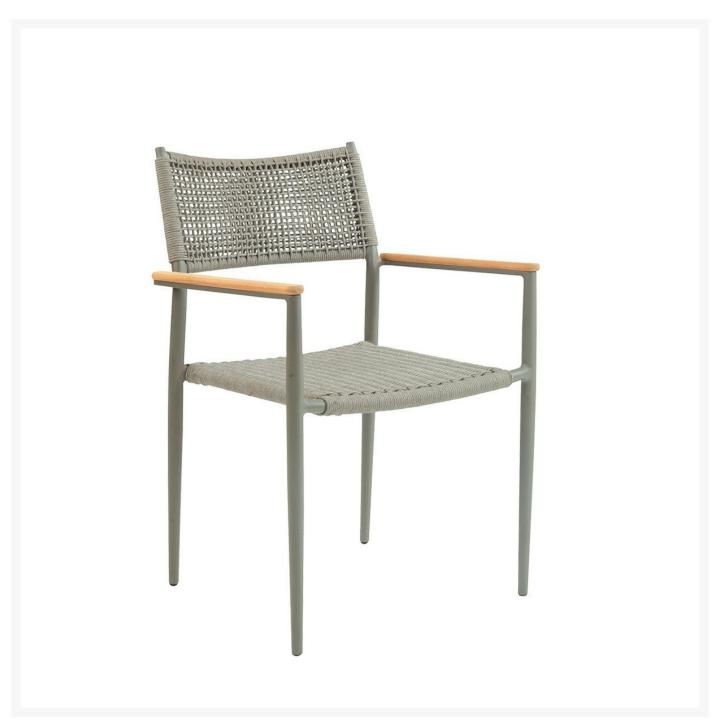

## Kingsley Bate La Jolla Aluminum Stacking Armchair

KYB-LJ15PY

Drawing inspiration from the iconic seaside enclave, the La Jolla collection showcases sleek modern design.

Crafted from rustproof aluminum frames with distinct tapered legs, the collection offers both durability and style. Seating surfaces are hand-woven from weather-friendly rope and may be used with or without cushions. The collection highlights beautiful elements in Grade A teak, from the dining chair arms to the wide slats of the tabletop.