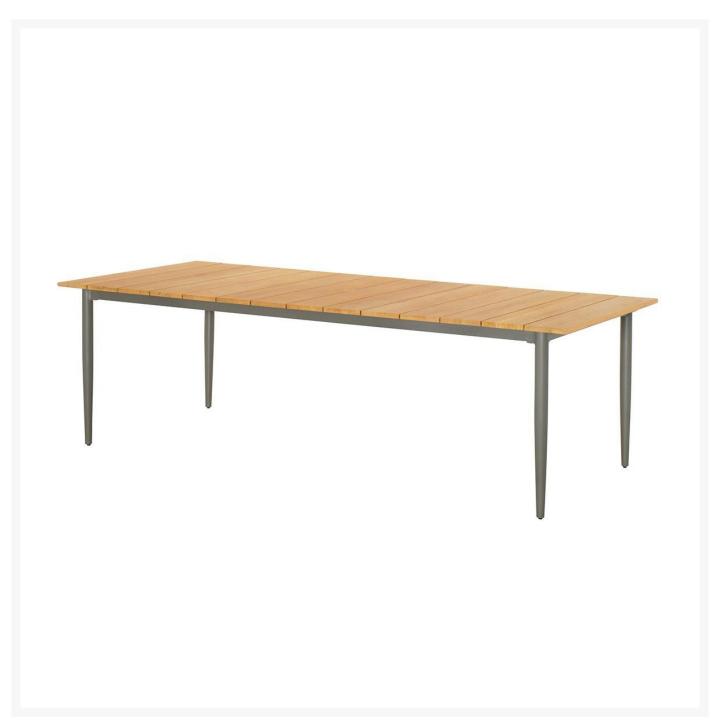

## Kingsley Bate La Jolla 92" Rectangular Dining Table

KYB-LJ92PY

Drawing inspiration from the iconic seaside enclave, the La Jolla collection showcases sleek modern design.

Crafted from rustproof aluminum frames with distinct tapered legs, the collection offers both durability and style. The collection highlights beautiful elements in Grade A teak, from the dining chair arms to the wide slats of the tabletop.

• Includes: 1 table

• Materials: Aluminum frame; Grade A teak table top

Frame Color: PuttySeats up to 8 people

• A 2" umbrella hole and plug to accommodate either a 9' or 10' market umbrella (KYB-MU01 or KYB-MU02)

• Dimensions: 91.5"L x 43.5"W x 29.5"H; 104 lbs