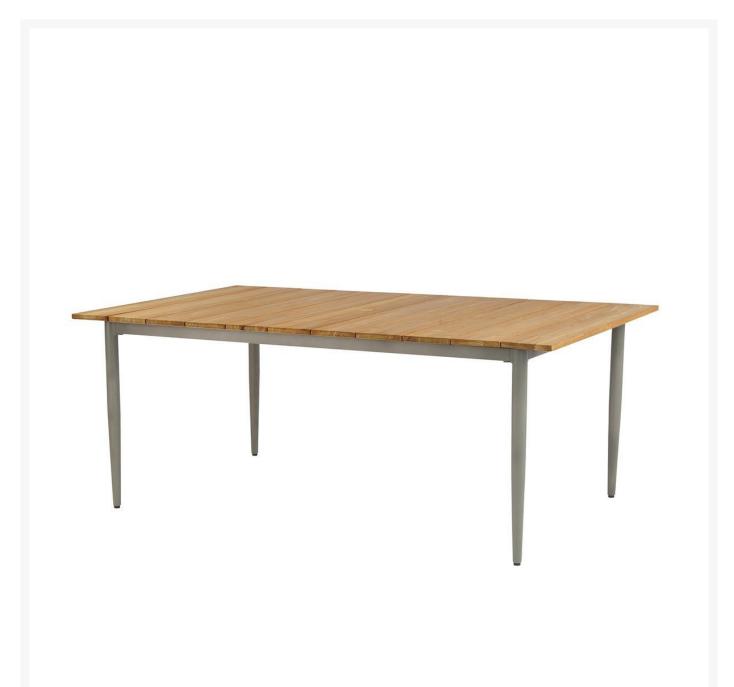

## Kingsley Bate La Jolla 72" Rectangular Dining Table

KYB-LJ72PY

Drawing inspiration from the iconic seaside enclave, the La Jolla collection showcases sleek modern design.

Crafted from rustproof aluminum frames with distinct tapered legs, the collection offers both durability and style. The collection highlights beautiful elements in Grade A teak, from the dining chair arms to the wide slats of the tabletop.

- Includes: 1 table
- Materials: Aluminum frame; Grade A teak table top
- Frame Color: Putty
- Seats up to 6 people
- A 2" umbrella hole and plug to accommodate either a 9' or 10' market umbrella (KYB-MU01 or KYB-MU02)
- Dimensions: 72"L x 43.5"W x 29.5"H; 26.5" clearance; 85 lbs