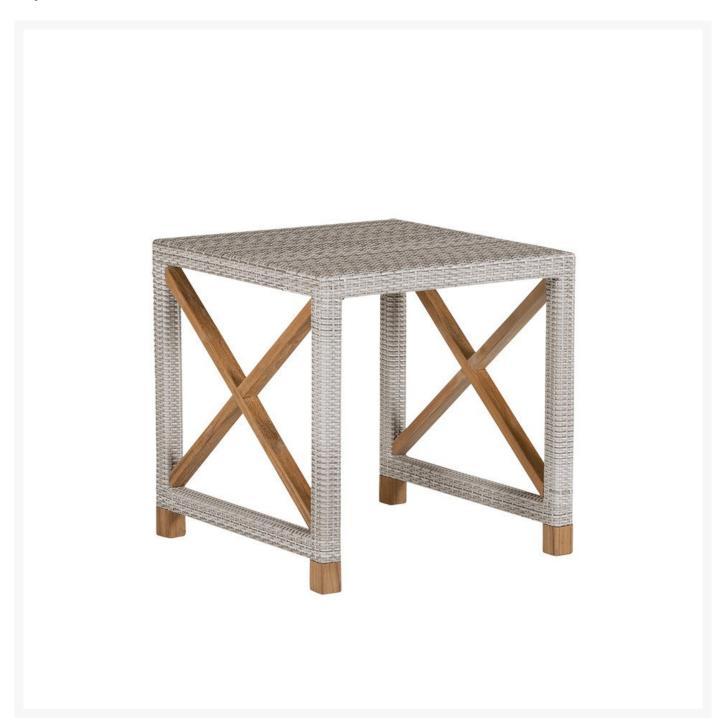

## Kingsley Bate Jupiter Wicker Side Table with Glass

KYB-JP20

The Jupiter Collection's woven frames showcase a modern, angular design. The open architecture of the

seating reveals a floating seat deck that supports thick, comfortable cushions. The distinctive "X" motif is made from solid teak.

- Includes: 1 side table with glass top
- Material: All-weather wicker with solid teak accents
- Modern design with open architecture
- Untreated teak will weather naturally and acquire the gray patina
- Dimensions: 20"L x 20"W x 20"H; 24 lbs