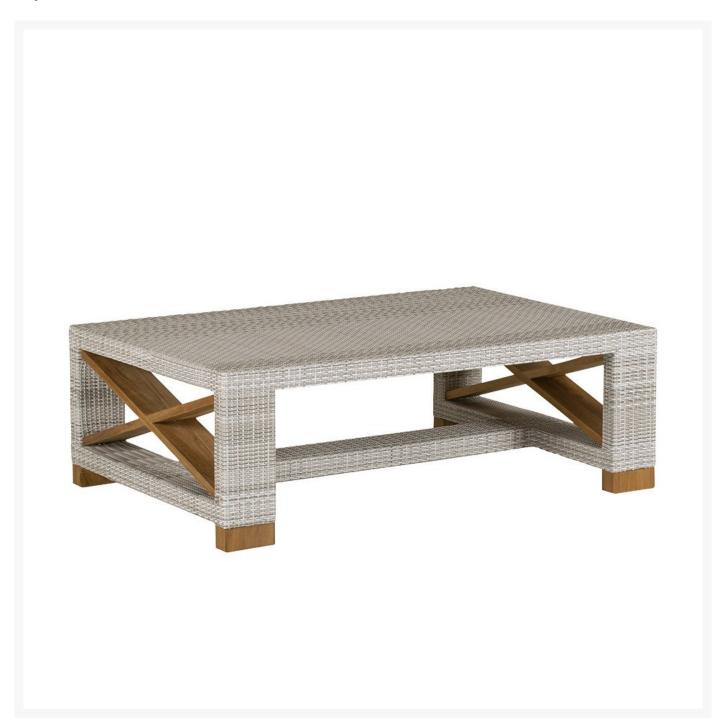

## Kingsley Bate Jupiter Wicker Rectangular Coffee Table with Glass

KYB-JP45

The Jupiter Collection's woven frames showcase a modern, angular design. The open architecture of the

seating reveals a floating seat deck that supports thick, comfortable cushions. The distinctive "X" motif is made from solid teak.

- Includes: 1 coffee table with glass top
- Material: All-weather wicker with solid teak accents
- Modern design with open architecture
- Untreated teak will weather naturally and acquire the gray patina
- Dimensions: 45"L x 30"W x 15"H; 40 lbs