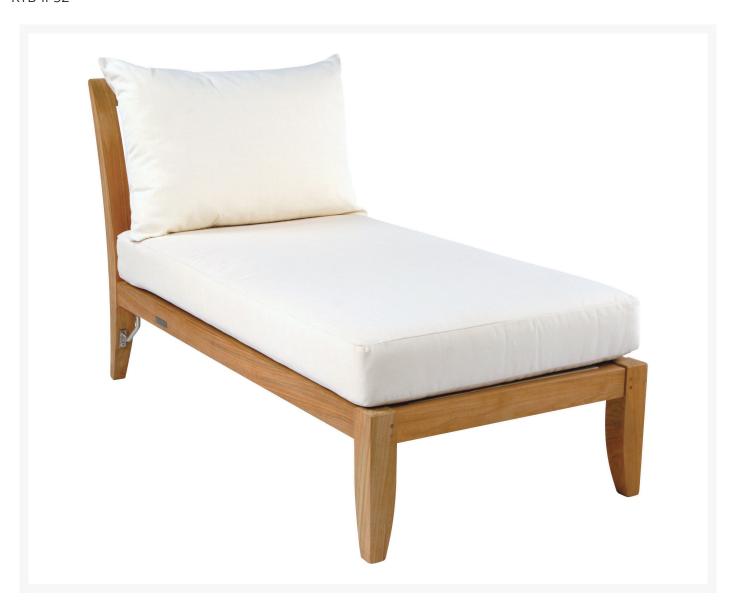

## Kingsley Bate Ipanema Teak Sectional Chaise Lounge

KYB-IP52

Designed by Glyn Peter Machin, the Ipanema Collection brings a natural elegance to any environment. The frames are constructed from solid teak. The sumptuous weather-resistant cushions are custom fitted to each piece.

- Price is listed per chaise lounge. Sold in a minimum quantity of 2. Single units are available for 3 or more.
- Material: Solid Teak base reinforced by marine grade stainless steel accents
- Stainless steel clips are provided to secure pieces together
- Minimal yet elegant design
- Cushions with Grade A fabric are included; other fabric grades have additional charge
- Untreated teak will weather naturally and acquire the gray patina
- Dimensions: 28"W x 56"D x 33"H; SH 17"; 74 lbs