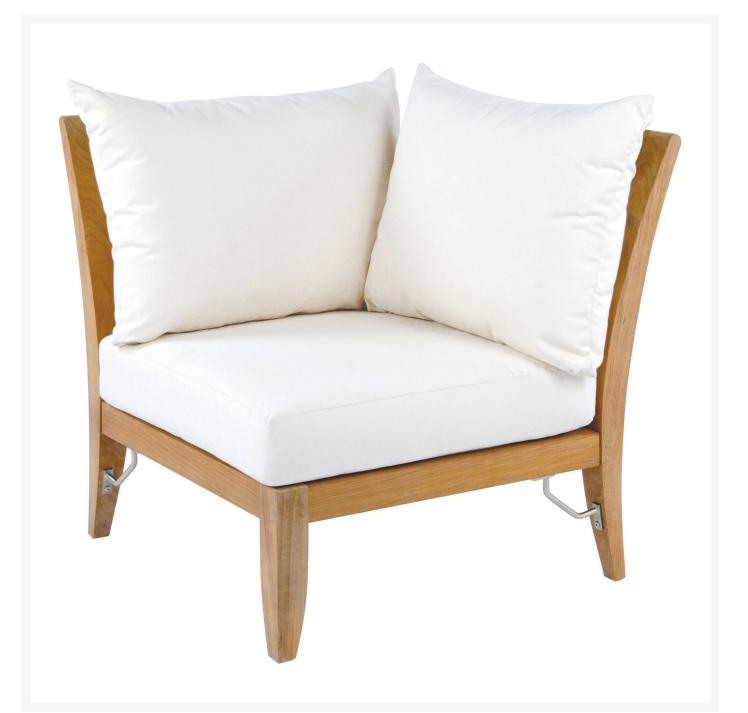

## Kingsley Bate Ipanema Teak Sectional - Corner Chair

KYB-IP28

Designed by Glyn Peter Machin, the Ipanema Collection brings a natural elegance to any environment. The

frames are constructed from solid teak. The sumptuous weather-resistant cushions are custom fitted to each piece.

- Includes: 1 sectional corner chair
- Material: Solid Teak base reinforced by marine grade stainless steel accents
- Stainless steel clips are provided to secure pieces together
- Minimal yet elegant design
- Cushions with Grade A fabric are included; other fabric grades have additional charge
- Untreated teak will weather naturally and acquire the gray patina
- Dimensions: 32"W x 32"D x 33"H; SH 17"; 86 lbs