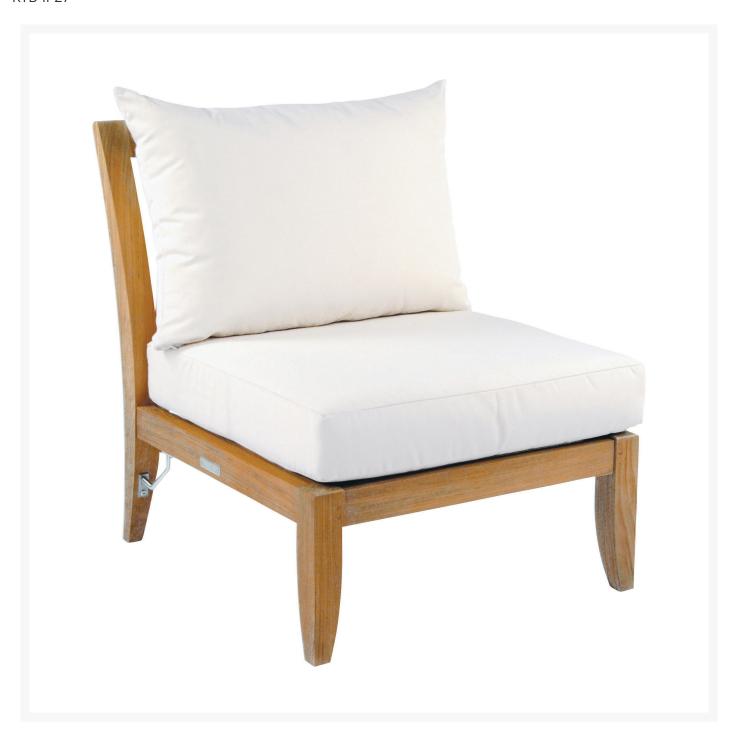

## Kingsley Bate Ipanema Teak Sectional - Armless Chair

KYB-IP27

Designed by Glyn Peter Machin, the Ipanema Collection brings a natural elegance to any environment. The

frames are constructed from solid teak. The sumptuous weather-resistant cushions are custom fitted to each piece.

- Includes: 1 sectional armless chair
- Material: Solid Teak base reinforced by marine grade stainless steel accents
- Stainless steel clips are provided to secure pieces together
- Minimal yet elegant design
- Cushions with Grade A fabric are included; other fabric grades have additional charge
- Untreated teak will weather naturally and acquire the gray patina
- Dimensions: 27.5"W x 32"D x 33"H; SH 17"; 48 lbs