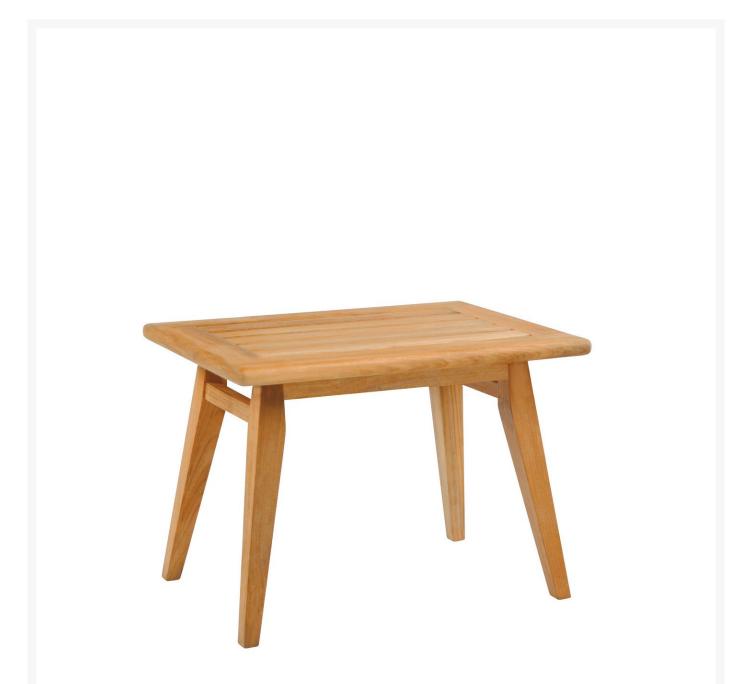

## Kingsley Bate Ipanema Teak Rectangular Side Table

KYB-IP20

Designed by Glyn Peter Machin, the Ipanema Collection brings a natural elegance to any environment. The

frames are constructed from solid teak. The sumptuous weather-resistant cushions are custom fitted to each piece.

- Includes: 1 coffee table
- Material: Solid Teak with stainless steel accents
- Minimal yet elegant design
- Untreated teak will weather naturally and acquire the gray patina
- Dimensions: 25"L x 19"W x 18"H; 17 lbs