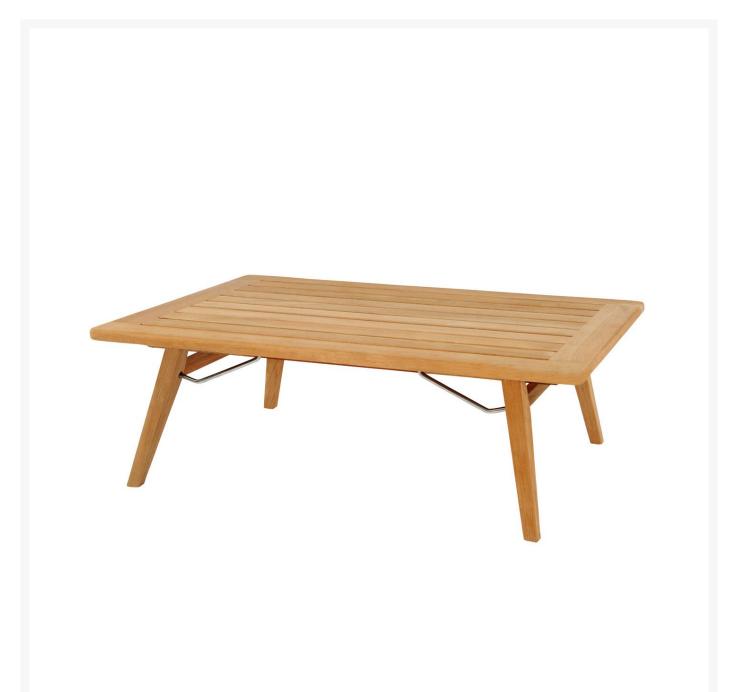

## Kingsley Bate Ipanema Teak Rectangular Coffee Table

KYB-IP47

Designed by Glyn Peter Machin, the Ipanema Collection brings a natural elegance to any environment. The

frames are constructed from solid teak. The sumptuous weather-resistant cushions are custom fitted to each piece.

- Includes: 1 coffee table
- Material: Solid Teak with stainless steel accents
- Minimal yet elegant design
- Untreated teak will weather naturally and acquire the gray patina
- Dimensions: 47"W x 35"D x 15.5"H; 46 lbs