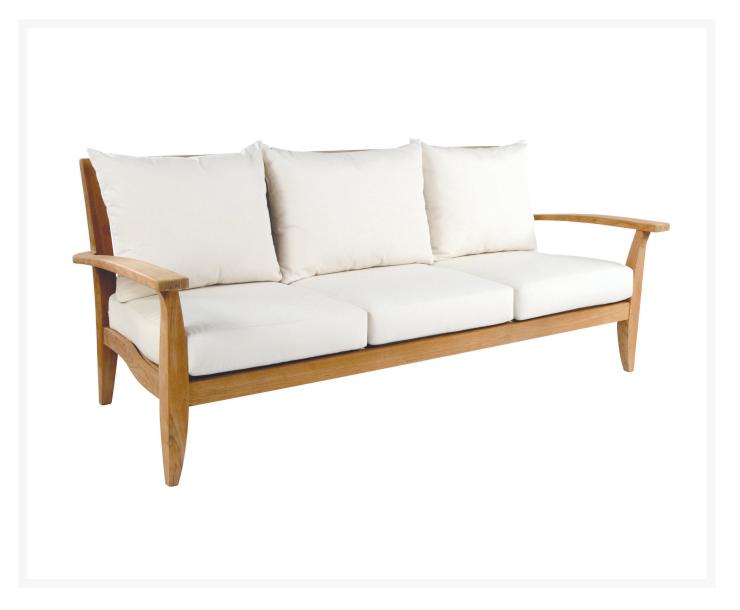

## Kingsley Bate Ipanema Teak Deep Seating Sofa

KYB-IP80

Designed by Glyn Peter Machin, the Ipanema Collection brings a natural elegance to any environment. The frames are constructed from solid teak. The sumptuous weather-resistant cushions are custom fitted to each piece.

- Includes: 1 deep seating sofa
- Material: Solid Teak base
- Minimal yet elegant design
- Cushions with Grade A fabric are included; other fabric grades have additional charge
- Untreated teak will weather naturally and acquire the gray patina
- Dimensions: 84"L x 35"D x 33"H; SH 17"; AH 24"; 134 lbs