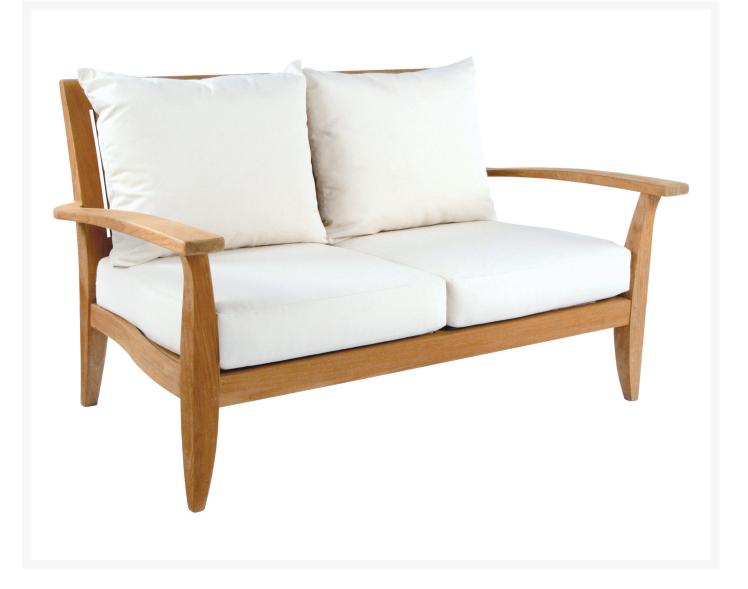

## Kingsley Bate Ipanema Teak Deep Seating Settee

KYB-IP55

Designed by Glyn Peter Machin, the Ipanema Collection brings a natural elegance to any environment. The frames are constructed from solid teak. The sumptuous weather-resistant cushions are custom fitted to each piece.

- Includes: 1 deep seating settee
- Material: Solid Teak base
- Minimal yet elegant design
- Cushions with Grade A fabric are included; other fabric grades have additional charge
- Untreated teak will weather naturally and acquire the gray patina
- Dimensions: 59"L x 35"D x 33"H; SH 17"; AH 24"; 83 lbs