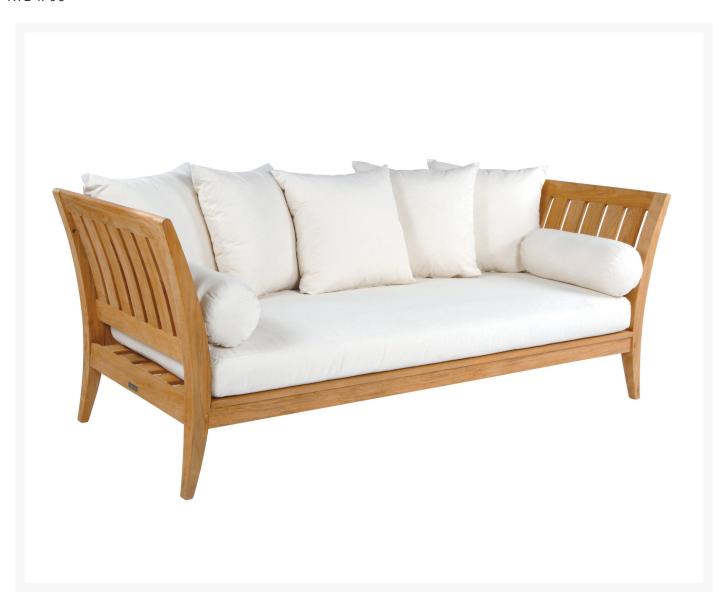

## Kingsley Bate Ipanema Teak Daybed

KYB-IP90

Designed by Glyn Peter Machin, the Ipanema Collection brings a natural elegance to any environment. The frames are constructed from solid teak. The sumptuous weather-resistant cushions are custom fitted to each piece.

- Includes: 1 daybed, 1seat cushion, 5 back cushions/pillows, and 2 bolster pillows
- Material: Solid Teak base

- Minimal yet elegant design
- Cushions with Grade A fabric are included; other fabric grades have additional charge
- Untreated teak will weather naturally and acquire the gray patina
- Dimensions: 87"L x 39"D x 33"H; SH 17"; 175 lbs