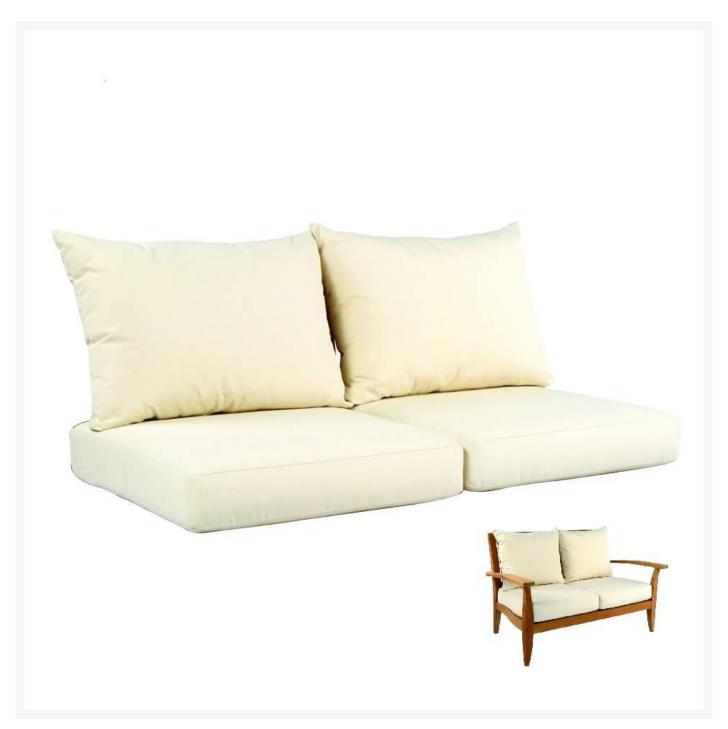

## Kingsley Bate Ipanema Settee Seat & Back Cushion

KYB-CUS56

Cushions for Kingsley Bate Ipanema Deep Seating Settee. These cushions are made for outdoor use and are constructed of polyester foam fill wrapped in acrylic fabric.