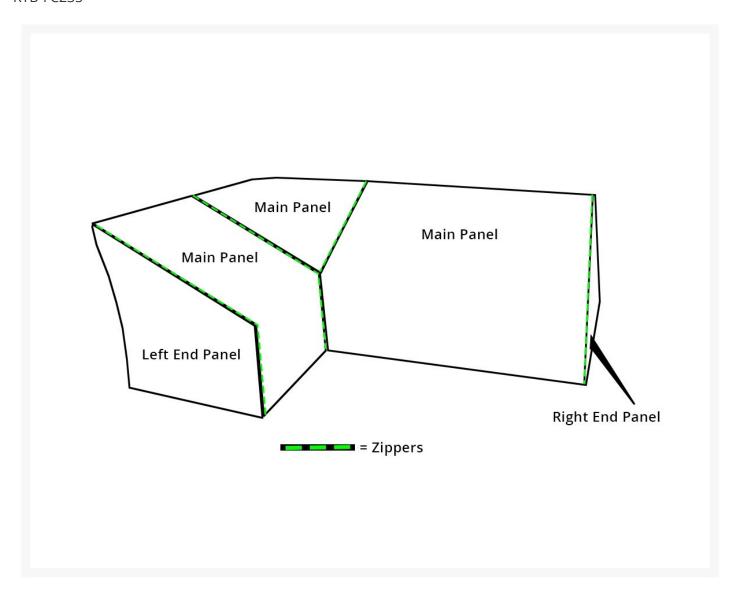

## Kingsley Bate Ipanema Sectional Cover - Right End Panel

KYB-FC235

Extend the life of your Kingsley-Bate furniture with custom made covers. Covering your furniture when not in use can protect it from dust and dirt, inclement weather, and ultra violet rays. Dining furniture may be protected with a single cover that encases the entire dining set, or with separate covers for the individual chairs and table, where available.

returned, or exchanged.

- Zips onto the ends of the Kingsley Bate Ipanema Sectional Main Covers only
- Must order each sectional main panel and separately-sold end panels to create a customized cover
- Sectional direction is determined by facing the furniture; not when seated
- Protect your investment from dust, dirt, and the elements
- 100% solution-dyed polyester fabric
- Colorfast up to 1,000 hours of sunlight
- Treated with a highly water-resistant backing that performs at temperatures of -25°F
- Tenting devices included with some items to help prevent water from pooling
- Easy to use buckles
- 1 year warranty