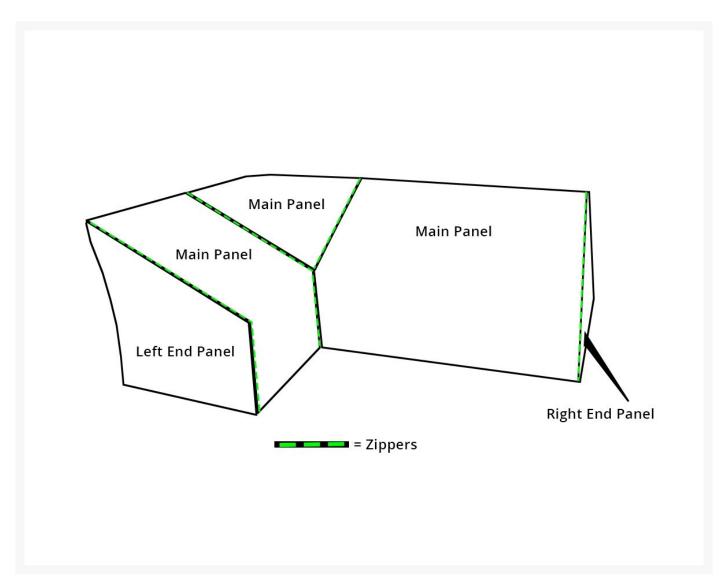

returned, or exchanged.

- Zips onto the ends of the Kingsley Bate Ipanema Sectional Main Covers only
- Must order each sectional main panel and separately-sold end panels to create a customized cover
- Sectional direction is determined by facing the furniture; not when seated
- Protect your investment from dust, dirt, and the elements
- 100% solution-dyed polyester fabric
- Colorfast up to 1,000 hours of sunlight
- Treated with a highly water-resistant backing that performs at temperatures of -25°F
- Tenting devices included with some items to help prevent water from pooling
- Easy to use buckles
- 1 year warranty