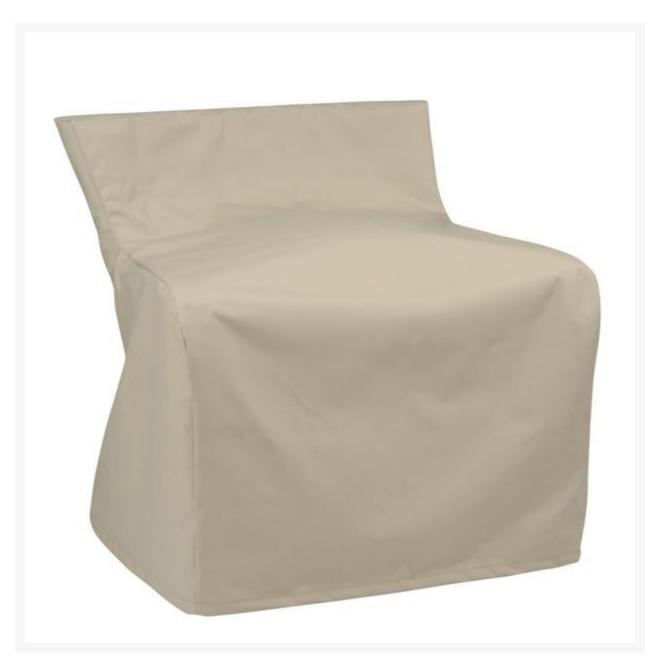

## Kingsley Bate Ipanema Sectional-Corner Chair Cover

KYB-FC124

Extend the life of your Kingsley-Bate furniture with custom-made covers. Covering your furniture when not in use can protect it from dirt, inclement weather, and ultra violet rays.

- Custom made to fit Ipanema Teak Sectional-Corner Chair IP28 only
- Protect your investment from dust, dirt, and the elements
- 100% solution-dyed polyester fabric
- Water resistant
- Easy to use buckles
- 1 year warranty