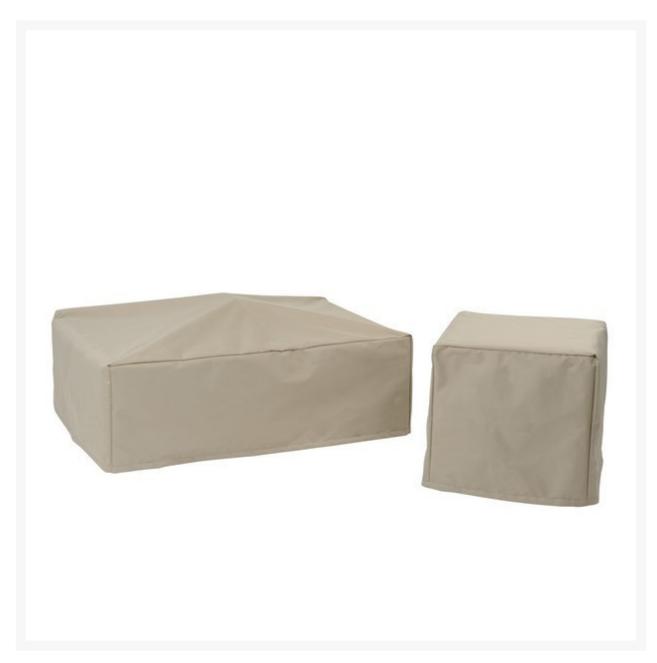

## Kingsley Bate Ipanema Rectangle Side Table Cover

KYB-FC122

Extend the life of your Kingsley-Bate furniture with custom-made covers. Covering your furniture when not in use can protect it from dirt, inclement weather, and ultra violet rays.

- Custom made to fit Kingsley Bate Ipanema Teak 25" x 24" Rectangular Side Table IP20 only
- Protect your investment from dust, dirt, and the elements
- 100% solution-dyed polyester fabric
- Water resistant
- Easy to use buckles
- 1 year warranty