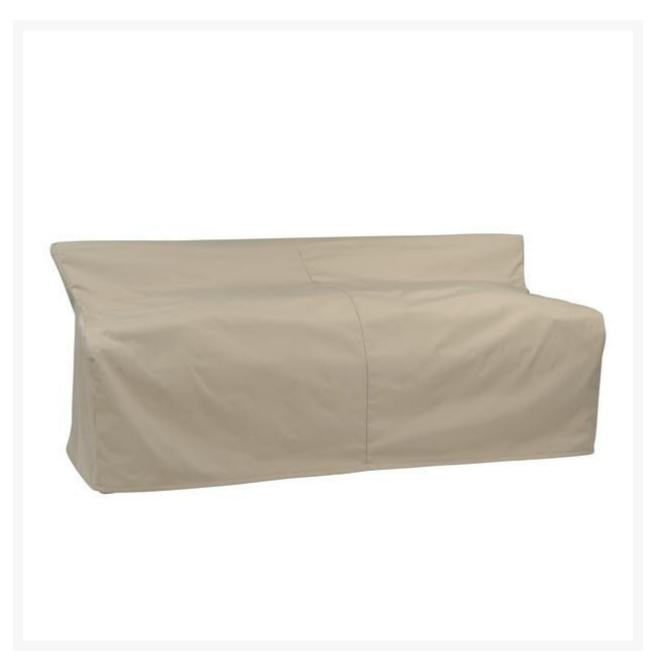

## Kingsley Bate Ipanema Deep Seating Sofa Cover

KYB-FC130

Extend the life of your Kingsley-Bate furniture with custom-made covers. Covering your furniture when not in use can protect it from dirt, inclement weather, and ultra violet rays.

- Custom made to fit Ipanema Teak Deep Seating Sofa IP80 only
- Protect your investment from dust, dirt, and the elements
- 100% solution-dyed polyester fabric
- Water resistant
- Easy to use buckles
- 1 year warranty