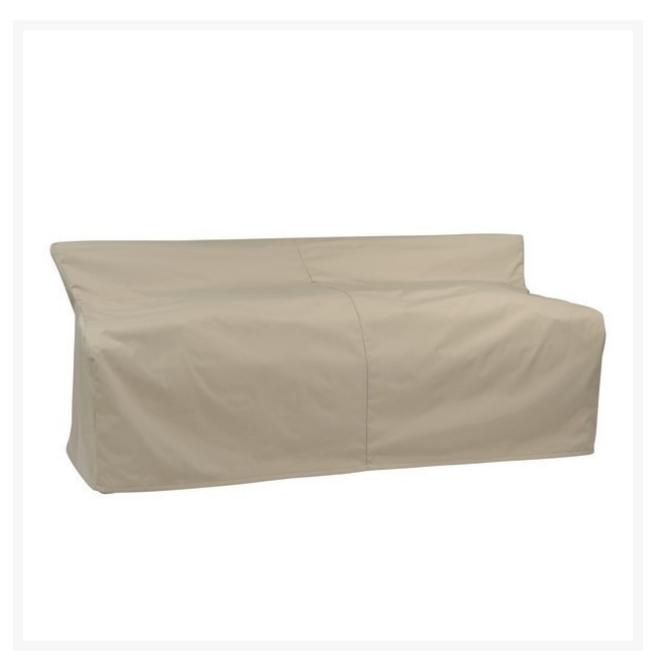

## Kingsley Bate Ipanema Deep Seating Settee Cover

KYB-FC129

Extend the life of your Kingsley-Bate furniture with custom-made covers. Covering your furniture when not in use can protect it from dirt, inclement weather, and ultra violet rays.

- Custom made to fit Ipanema Teak Deep Seating Settee IP55 only
- Protect your investment from dust, dirt, and the elements
- 100% solution-dyed polyester fabric
- Water resistant
- Easy to use buckles
- 1 year warranty