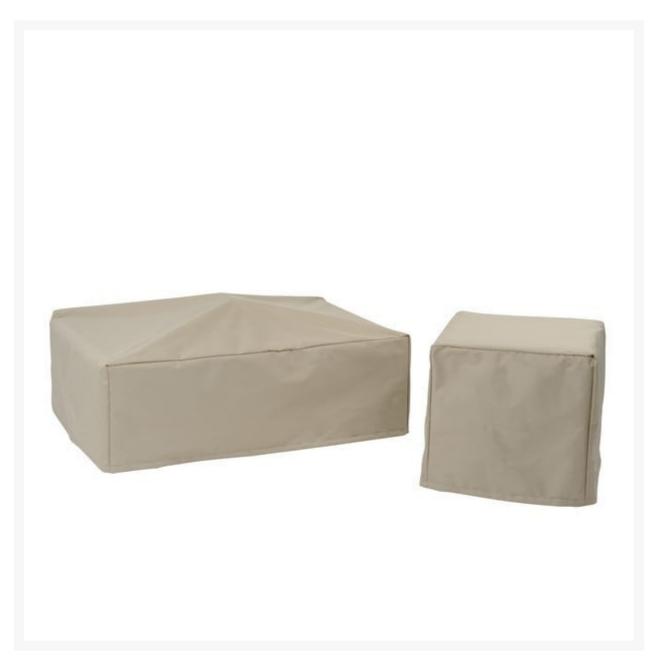

## Kingsley Bate Ipanema Deep Seating Ottoman Cover

KYB-FC121

Extend the life of your Kingsley-Bate furniture with custom-made covers. Covering your furniture when not in use can protect it from dirt, inclement weather, and ultra violet rays.

- Custom made to fit Ipanema Teak Deep Seating Ottoman IP10 only
- Protect your investment from dust, dirt, and the elements
- 100% solution-dyed polyester fabric
- Water resistant
- Easy to use buckles
- 1 year warranty