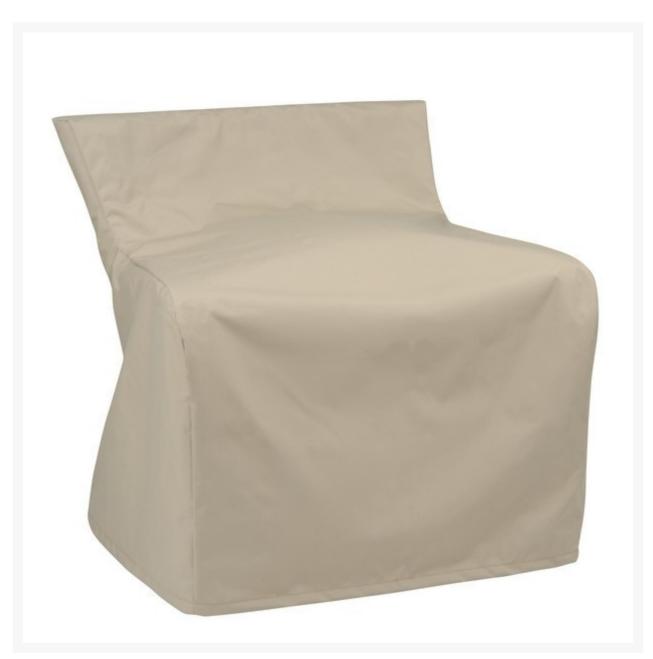

## Kingsley Bate Ipanema Deep Seating Lounge Chair Cover

KYB-FC125

Extend the life of your Kingsley-Bate furniture with custom-made covers. Covering your furniture when not in use can protect it from dirt, inclement weather, and ultra violet rays.

- Custom made to fit Ipanema Teak Deep Seating Lounge Chair IP30 only
- Protect your investment from dust, dirt, and the elements
- 100% solution-dyed polyester fabric
- Water resistant
- Easy to use buckles
- 1 year warranty