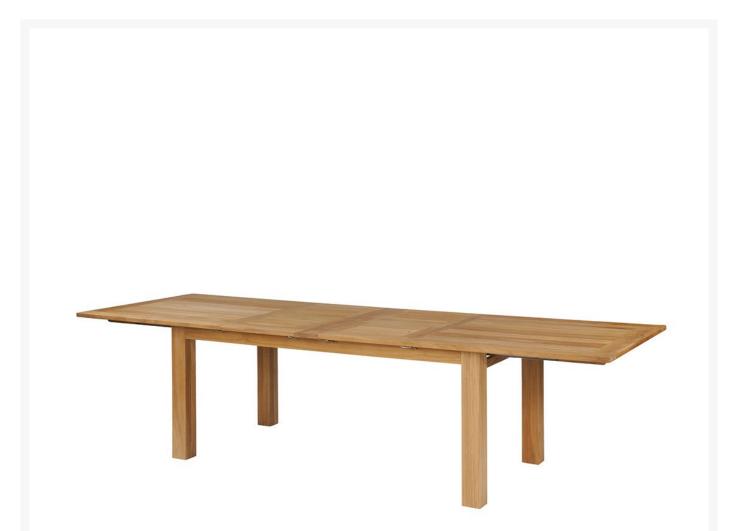

## Kingsley Bate Hyannis Teak 118" Rectangular Extension Dining Table

KYB-HY118N

The Hyannis extension tables are the perfect complement to a wide assortment of modern and transitional

dining chairs. Expertly crafted from solid Grade A teak, the tables expand using smooth stainless-steel tracks. The design of the tables incorporates superb modern styling, including a streamlined width and block-style legs. Table length can be easily adjusted using one or both of the two self-storing butterfly leaves. A stationary center section makes it unnecessary to remove an umbrella when adjusting the table size.

- Includes: 1 dining table
- Material: Solid Teak
- Minimal yet elegant design
- Seats from 8-12
- Has 2.5" umbrella hole and accepts up to 11.5' umbrellas (KYB-MU03)
- Shown with the Kingsley Bate St Tropez dining armchair and side chair, in Slate.
- Untreated teak will weather naturally and acquire the gray patina
- Dimensions: 82.5-118"L x 39.5"W x 30"H; 173 lbs