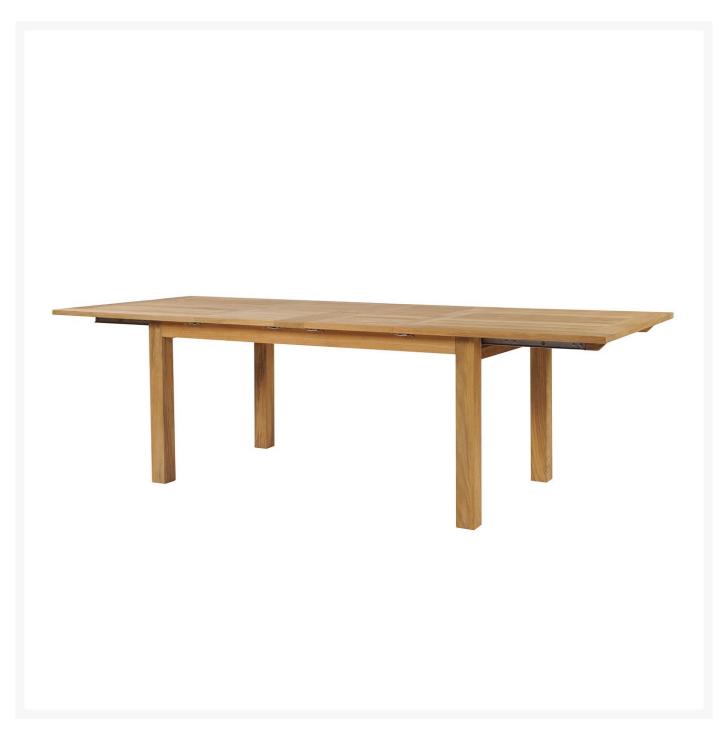

## Kingsley Bate Hyannis Teak 102" Rectangular Extension Dining Table

KYB-HY102N

The Hyannis extension tables are the perfect complement to a wide assortment of modern and transitional

dining chairs. Expertly crafted from solid Grade A teak, the tables expand using smooth stainless-steel tracks. The design of the tables incorporates superb modern styling, including a streamlined width and block-style legs. Table length can be easily adjusted using one or both of the two self-storing butterfly leaves. A stationary center section makes it unnecessary to remove an umbrella when adjusting the table size.

- Includes: 1 dining table
- Material: Solid Teak
- Minimal yet elegant design
- Seats 6-10
- Has 2.5" umbrella hole and accepts up to 11.5' umbrellas (KYB-MU03)
- Shown with the Kingsley Bate Hadley dining armchair and side chair, in Natural Rope.
- Untreated teak will weather naturally and acquire the gray patina
- Dimensions: 70-102"L x 39.5"W x 30"H; 132 lbs