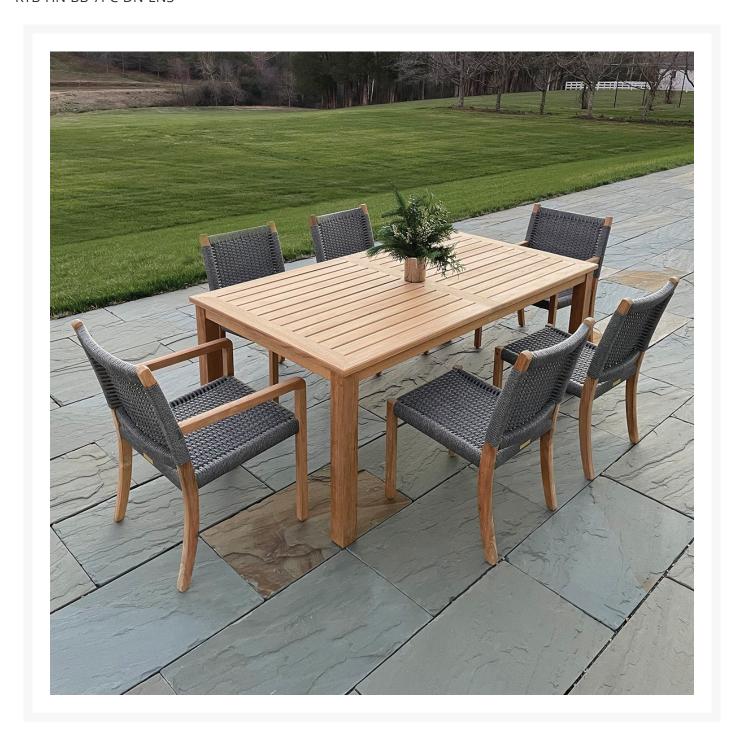

## Kingsley Bate Hudson and Bainbridge 7 Piece Dining Ensemble

KYB-HN-BB-7PC-DN-ENS

The Kingsley Bate Hudson Collection offers a blend of durable woven materials and premium solid teak. It

creates stylish and comfortable pieces that are perfect for outdoor living areas.

The Bainbridge table sports a transitional design that complements many dining chairs. Table tops are constructed with symmetrical sloping edges, mitered corners, and precise mortise and tenon joinery.