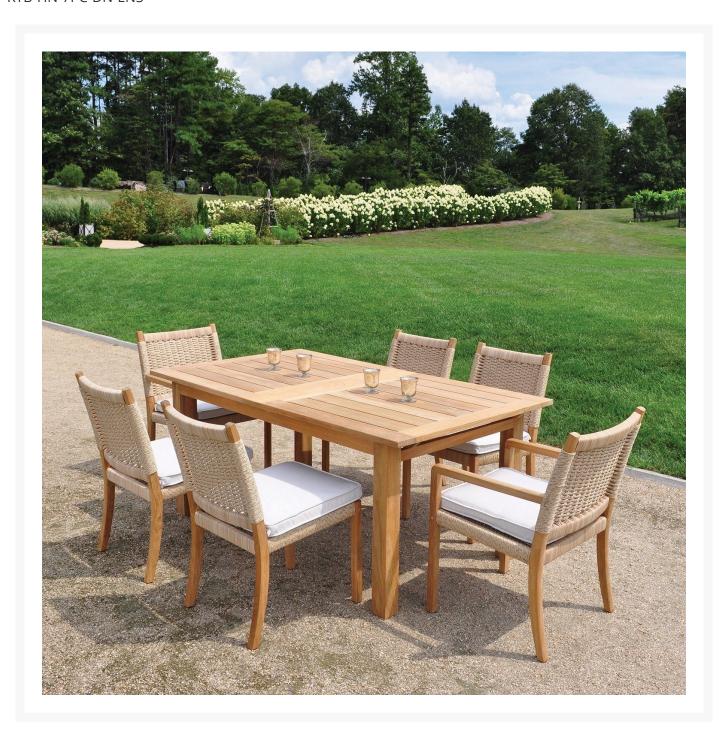

## Kingsley Bate Hudson 7 Piece Dining Ensemble

**KYB-HN-7PC-DN-ENS** 

The Kingsley Bate Hudson Collection offers a blend of durable woven materials and premium solid teak. It

creates stylish and comfortable pieces that are perfect for outdoor living areas.