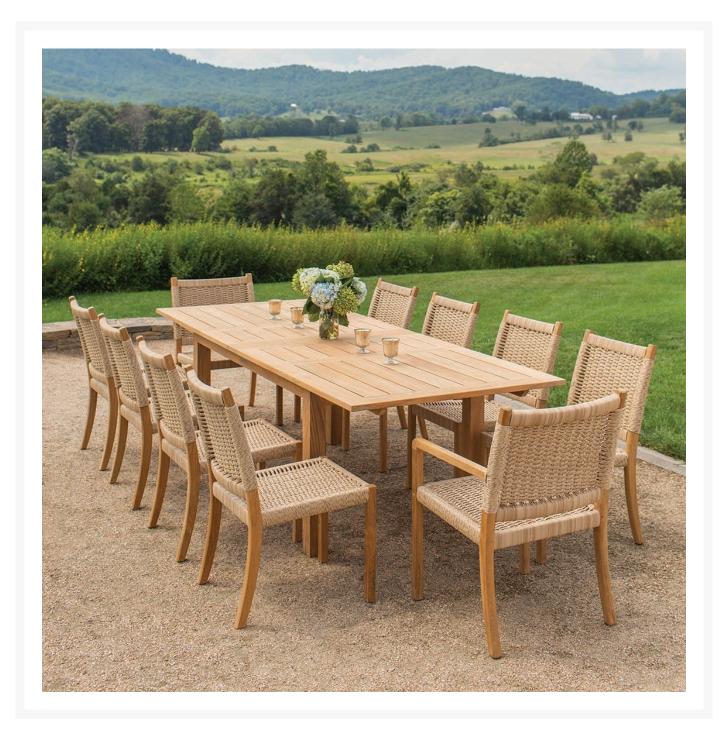

## Kingsley Bate Hudson 11 Piece Dining Ensemble

KYB-HN-11PC-DN-ENS

The Kingsley Bate Hudson Collection offers a blend of durable woven materials and premium solid teak. It

creates stylish and comfortable pieces that are perfect for outdoor living areas.

The Hyannis extension tables are the perfect complement to a wide assortment of modern and transitional dining chairs. Expertly crafted from solid Grade A teak, the tables expand using smooth stainless-steel tracks. The design of the tables incorporates superb modern styling, including a streamlined width and block-style legs. Table length can be easily adjusted using one or both of the two self-storing butterfly leaves. A stationary center section makes it unnecessary to remove an umbrella when adjusting the table size.